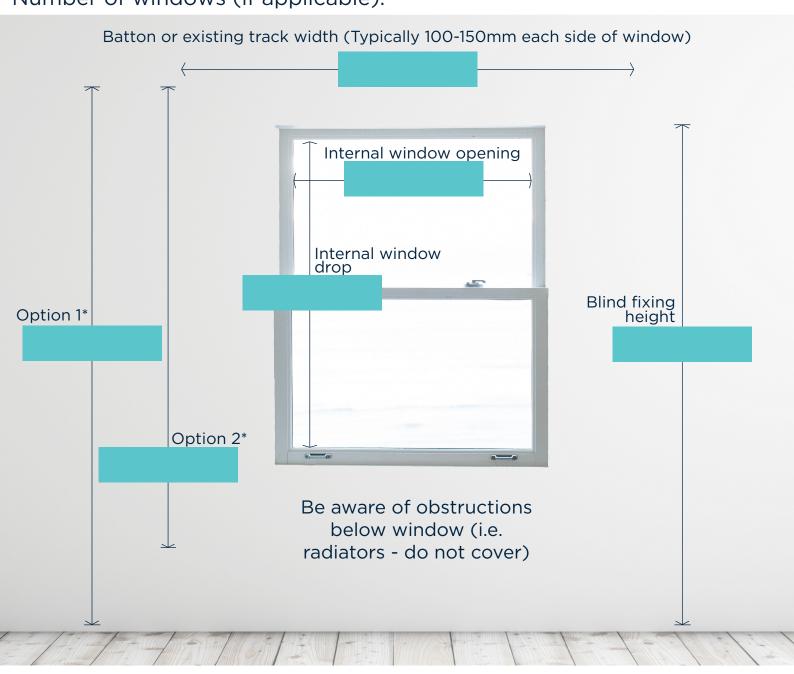

## **SPEARHEAD**<sup>®</sup> Curtain & Blind Measuring Guide

Care Home Name: Post code: Room number/Location within Home: Number of windows (if applicable):

\*Select your option: **Option 1** - Curtains to the floor (top of batton/track to floor) **Option 2** - Curtains to just below the window (top of batton/track to desired length)